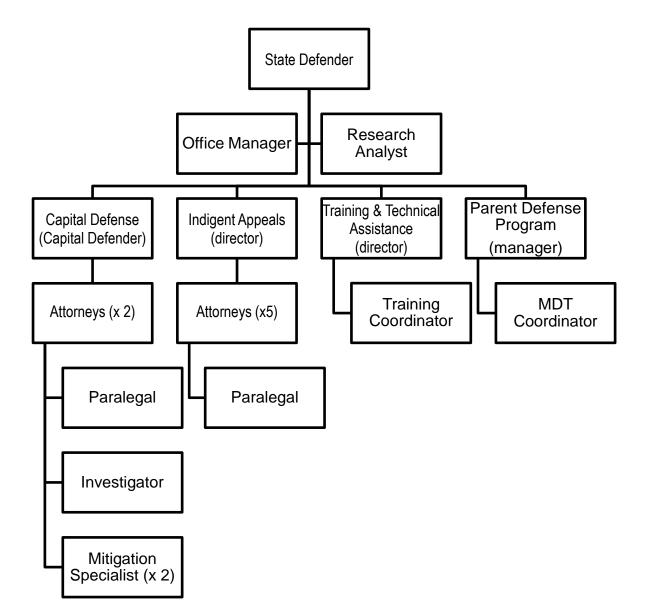

|                                            |                        |
| WIRELESS COMM. DEVS.    |                                  |                                                    |                                      |                                            |                        |
| SUBSIDIES, LOANS, ETC   | (123,247)                        |                                                    |                                      |                                            | (123,247)              |
| TOTALS                  | (123,247)                        |                                                    |                                      |                                            | (123,247)              |

# Office of State Public Defender



## Agency Revenue Source Report - FY2023 Data As Required by HB 831, 2015 Legislative Session

And SB 2387, 2016 Legislative Session

| Agency Name                                                                                                                                                                                                                                                                                                                        | Office of State Public Defender                                                                                                                                        |                                                                                                           |  |
|--------------------------------------------------------